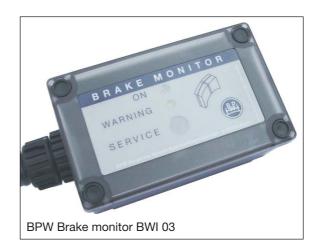

### Brake monitor BWI 03 for disc brake axles!

**From September 2003** BPW is improving the BWI 03 Brake Monitor with the introduction of a number of additional functions. The Brake Monitor has **EEC and ECE Type Approval**, the **general operating permit (ABE)** and the **GGVS release**.

#### **Current features:**

- WARNING indicator:
  - yellow LED flashes
  - remaining friction material approx. 4 mm

#### **SERVICE** indicator:

- green and yellow LED flashes alternately
- the red service indicator appears
- remaining friction material approx. 2mm
   (Exchange brake pads and wear sensors immediately)

 Using the Magic Eye effect the red SERVICE LED indicating the wear limit has been reached remains visible without voltage supply (e.g. Trailer uncoupled).

- Because of its modular design, the wear indicator can be easily and cost effectively connected to the respective motor vehicle type (see table on the back).
- The new Brake Monitor operates with supply voltages from 10 to 30 V (previously only 24 V). Supply voltage is recognized automatically.
- The BWI 03 is designed in such a way that wear information can be shown on additional display units (e.g. retro-fitted to trailers with WABCO EBS).
- All connections are made via a specially coated "distribution cable" using bayonet connections.
- The BWI 03 enclosure sealing rating has been increased from IP 67 to IP 69 K, offering maximum security against environmental influences.
- The wear sensor cable run in the area of the brake calliper is covered with a shield and fixed to the brake pad retention plate to offer a precise and secure installation.