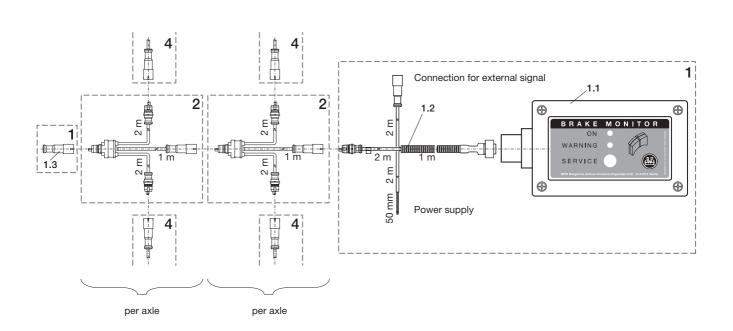

## Brake-Monitor Component list for BPW brake lining wear indicator

|      |                  |                                                      | •        | •• | ••• | •••• | • | • •• | •• •• |
|------|------------------|------------------------------------------------------|----------|----|-----|------|---|------|-------|
| Item | Reference number | Designation                                          | Quantity |    |     |      |   |      |       |
| 1    | 05.801.60.07.0   | Basis-Set                                            | 1        | 1  | 1   | 1    | 1 | 1    | 1     |
|      |                  | Brake-Monitor<br>Connecting cable<br>Connecting plug | '        | '  |     |      |   |      |       |
| 2    | 02.4312.57.00    | Connection modul                                     | 1        | 2  | 3   | 4    | 2 | 3    | 4     |
|      |                  | Extension                                            |          |    |     |      |   |      |       |
| 3    | 02.1819.26.00    | 1 m                                                  |          | İ  |     | İ    | į |      |       |
|      | 02.1819.25.00    | 3 m                                                  |          |    |     |      | 1 | 1    | 1     |
|      | 02.1819.22.00    | 5 m                                                  |          |    |     |      |   |      |       |
| 4    | 05.801.51.70.0   | Wear indicator axle set                              | 1        | 2  | 3   | 4    | 2 | 3    | 4     |