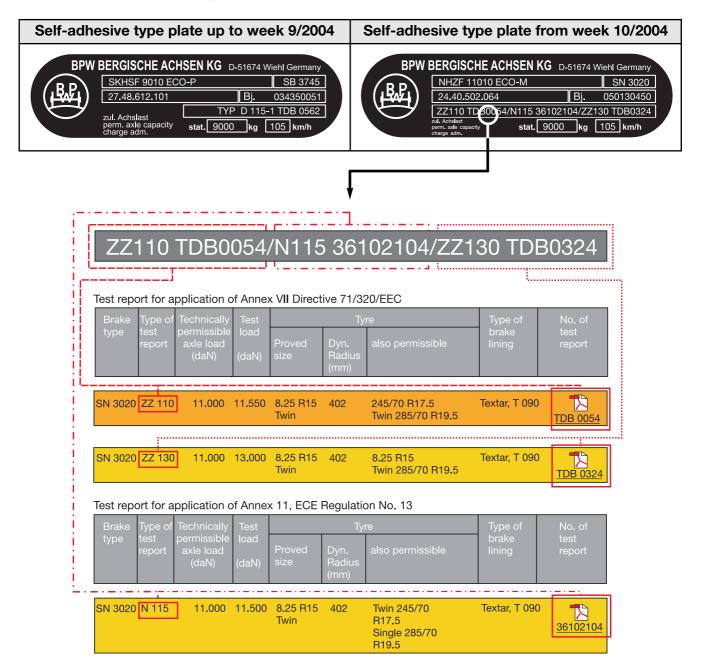

## Additional test reports on the type plate!

Since October 2004 BPW type plates have had an expanded test report line. This line now not only contains the standard test report but also any special test reports for other test loads. Up to 3 test reports are possible depending on the wheel brake. The change ensures that no customer-specific type plates have to be made for an axle part number.

The brake test report specified on the type plate can be called up as before on the BPW website at www.bpw.de (Download Centre - Test Reports). The test report used in the brake calculation is the determining factor in the vehicle registration!